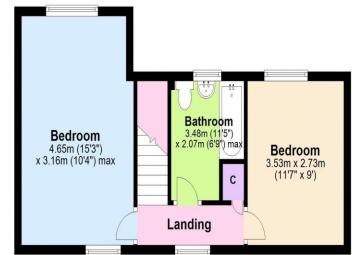

## Total area: approx. 64.6 sq. metres (695.1 sq. feet)

Floor plans are for identification only. All measurements are approximate. Plan produced using PlanUp.