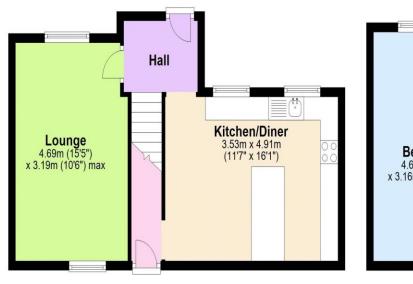

## Total area: approx. 64.6 sq. metres (695.1 sq. feet)

Floor plans are for identification only. All measurements are approximate. Plan produced using PlanUp.