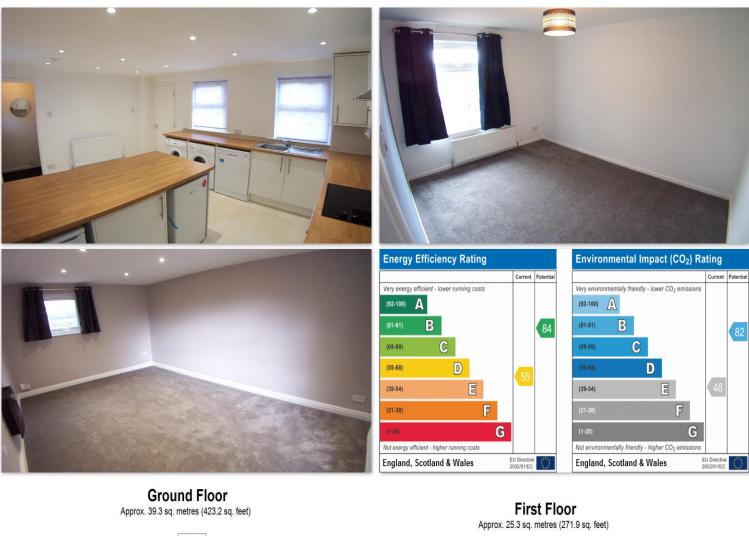

## Castlehill Estate & Letting Agents

315 Burley Road Burley Leeds LS4 2HY

**Monthly Rental Of £995** 

**AVAILABLE 29th of APRIL 2024.** A WELL PRESENTED TWO BEDROOMED TOWN HOUSE WITH A SPACIOUS LAYOUT. Situated in a popular location close to local amenities and being convenient for City Centre. Burley Park Train Station and the Vue cinema complex only a short walk away. Ideal for professional single, couples and mature Students. **Property is unfurnished apart from white goods to be included.** A deposit of £1000 will be required which will be registered with an approved scheme within 30 days of initial payment. A holding deposit of £100 is required when making an application. If the application is approved the holding deposit will go towards the first month's rent payment.